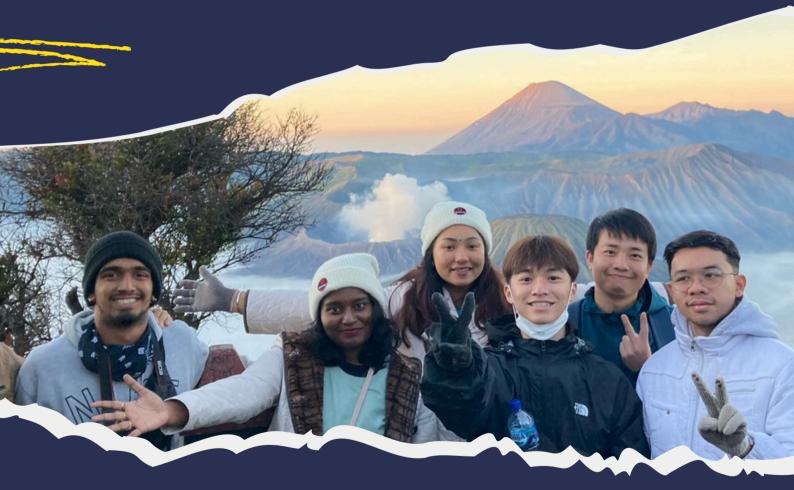

Sunrise at Mt. Bromo

More Information:
io.ub.ac.id/student-and-staffmobility/brawijaya-culturalengagement-brace-2024/